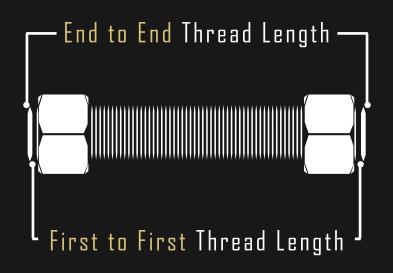

#### Studs

Cyclone Bolt can provide a wide variety of stud bolts. Common studs are: All Thread Studs, Double-End, Tap-Ends, Combination, Sinole-End, and Collar Studs. All of these start as threaded bar or round bar that is cut to length on our precision automated band saws. Our saw cutting capacity ranges from 1/4" diameter, all the way to 16" diameter. All of our saws are also are also equppied with bar bundling capabilities, allowing the operator to bundle multiple bars at once. This process increases production allowing Cyclone Bolt to produce hundreds of thousands of precision cut studs every hour.

## **High Capacity Thread Cutting Machines**

Thread cutting has been done for decades and is an efficient and very popular way to thread bolts of various sizes and lengths. Cyclone Bolt utilizes a wide variety of Landis Thread Cutting machines to keep up with the constant demand of customers requesting Double End, Tap End, and Single End studs per their print or specifications. The diameter of bar we can thread ranges from 1/4" to 2 1/2"