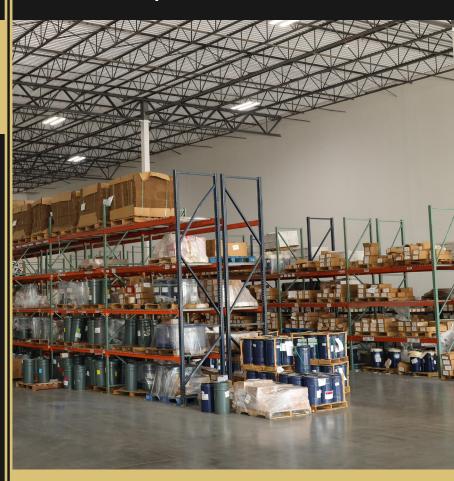

### Materials Found In Stock

Cyclone Bolt stocks a wide range and variety of materials on the shelf. You can find both raw material and finished "ready to ship" product in our fully stocked warehouse and manufacturing facility.

### Common Raw Materials We Stock

- All Thread Rod
  - B7, B7M, B8, B8M, B8SH,
  - B8MSH, B8MA, L7, L7M, B16
- Round Bar
  - Alloy20
  - Hastelloy B-2, C-22, C-276
  - Monel K400/K500
  - Inconel 600/625/718/925
  - Incoloy 800H/800HT/825
  - 17-4PH
  - 360 Brass
  - Nitronic
  - Nickel
  - Duplex
  - Titanium
- Finished Ready In Stock, Ready to Ship Heavy Hex Nuts: 1/2" - 2 1/2" in diameter
  - 2H, 2HM GR8, GR8M, GR8MA, GR7, GR7M, GR4
- Finished Ready In Stock, Ready to Ship Bolts: 1/2" - 2 1/2" in diameter:
  - B7 Plain Finish
  - B7 Xylan Blue
- B7 Yellow Cad
- B7 Clear Cad
- A325 Hex Bolt Hot Dipped Galvanized
- Grade 8 Hex Bolts Yellow Zinc